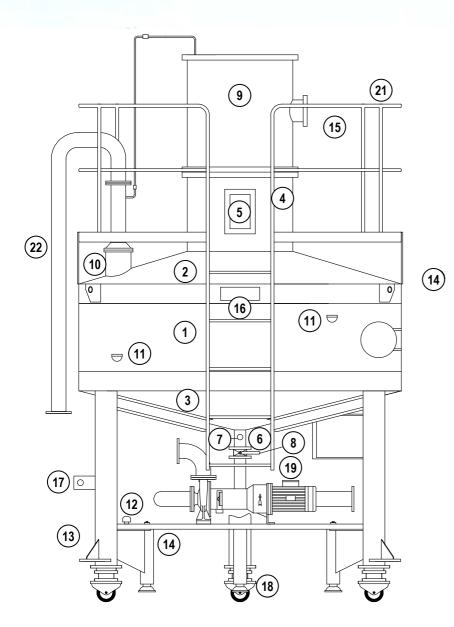

### **TANK PROVER 5.000 LITERS**

| LEGEND |                                  |
|--------|----------------------------------|
| ITEM   | DESCRIPTION                      |
| 1      | Central body                     |
| 2      | Upper body                       |
| 3      | Lower body                       |
| 4      | Upper neck                       |
| 5      | Graduated window                 |
| 6      | Lower neck                       |
| 7      | Vacuum window                    |
| 8      | Stop valve                       |
| 9      | Expansion tank (Optional)        |
| 10     | Up loading connection (Optional) |
| 11     | n. 3 thermometer plugs           |
| 12     | Circular spirit level            |
| 13     | Support legs                     |
| 14     | Leveling support                 |
| 15     | Overfill connection (Optional)   |
| 16     | Name plate                       |
| 17     | Grounding connection             |
| 18     | Wheels (Optional)                |
| 19     | Motor-driven pump (Optional)     |
| 20     | , , , ,                          |
| 21     | Platform (Optional)              |
| 22     | Loading extension (Optional)     |

TYPICAL DRAWING OF A 5.000 LITRES TANK PROVER WITH DIFFERENT OPTIONALS